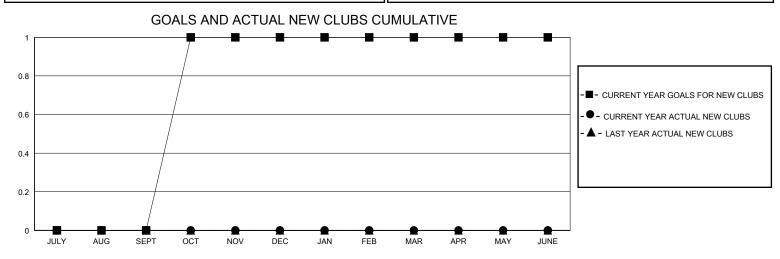

## District 25 B

GMT: LOCATION INDIANA GMT CA

|               | Club          | s           |               | Members RESULTS FOR 2024-2025 |                          |                         |                                                    |
|---------------|---------------|-------------|---------------|-------------------------------|--------------------------|-------------------------|----------------------------------------------------|
|               | RESULTS FOR   | R 2024-2025 |               |                               |                          |                         |                                                    |
| QUARTER       | NEW CLUB GOAL | NEW CLUBS   | DROPPED CLUBS | QUARTER MEN                   | /IBER GROWTH NET<br>GOAL | MEMBER GROWTH<br>ACTUAL | DROPPED<br>MEMBERS ACTUAL<br>(including transfers) |
| JULY/AUG/SEPT | 0             | 0           | 0             | JULY/AUG/SEPT                 | 9                        | 21                      | 30                                                 |
| OCT/NOV/DEC   | 1             | 0           | 0             | OCT/NOV/DEC                   | 9                        | 14                      | 17                                                 |
| JAN/FEB/MAR   | 0             | 0           | 0             | JAN/FEB/MAR                   | 9                        | 0                       | 0                                                  |
| APR/MAY/JUNE  | 0             | 0           | 0             | APR/MAY/JUNE                  | 9                        | 0                       | 0                                                  |