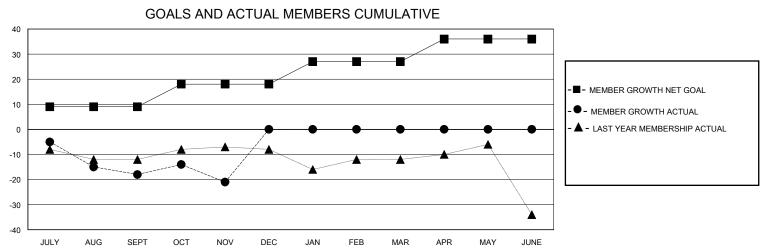

## District 25 B

GMT: LOCATION INDIANA GMT CA

|               | Club          | s           |               | Members RESULTS FOR 2024-2025 |                          |                         |                                                    |
|---------------|---------------|-------------|---------------|-------------------------------|--------------------------|-------------------------|----------------------------------------------------|
|               | RESULTS FOR   | R 2024-2025 |               |                               |                          |                         |                                                    |
| QUARTER       | NEW CLUB GOAL | NEW CLUBS   | DROPPED CLUBS | QUARTER MEN                   | /IBER GROWTH NET<br>GOAL | MEMBER GROWTH<br>ACTUAL | DROPPED<br>MEMBERS ACTUAL<br>(including transfers) |
| JULY/AUG/SEPT | 0             | 0           | 0             | JULY/AUG/SEPT                 | 9                        | 21                      | 30                                                 |
| OCT/NOV/DEC   | 1             | 0           | 0             | OCT/NOV/DEC                   | 9                        | 14                      | 17                                                 |
| JAN/FEB/MAR   | 0             | 0           | 0             | JAN/FEB/MAR                   | 9                        | 0                       | 0                                                  |
| APR/MAY/JUNE  | 0             | 0           | 0             | APR/MAY/JUNE                  | 9                        | 0                       | 0                                                  |